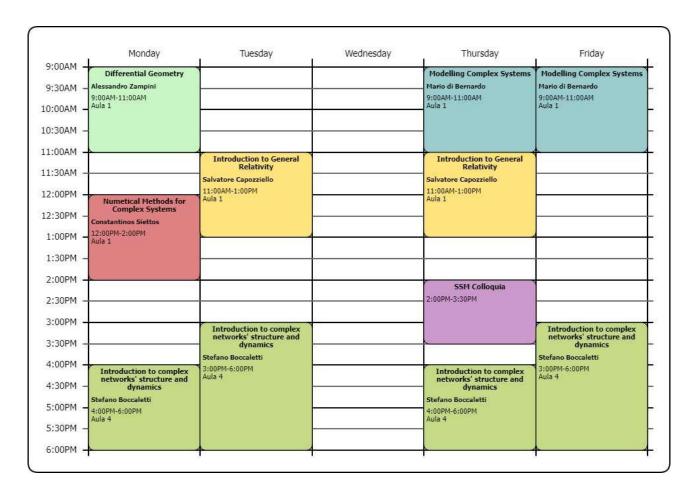

# Timetable: 22<sup>nd</sup>-26<sup>th</sup> November 2021

| 1                                | Monday I                                                                                                                                                                                                                                                                                                                                                                                                                                                                                                                                                                                                                                                                                                                                                                                                                                                                                                                                                                                                                                                                                                                                                                                                                                                                                                                                                                                                                                                                                                                                                                                                                                                                                                                                                                                                                                                                                                                                                                                                                                                                                                                       | Tuesday                                         | Wednesday                                                                                    | Thursday                                                          | Friday                                                              |
|----------------------------------|--------------------------------------------------------------------------------------------------------------------------------------------------------------------------------------------------------------------------------------------------------------------------------------------------------------------------------------------------------------------------------------------------------------------------------------------------------------------------------------------------------------------------------------------------------------------------------------------------------------------------------------------------------------------------------------------------------------------------------------------------------------------------------------------------------------------------------------------------------------------------------------------------------------------------------------------------------------------------------------------------------------------------------------------------------------------------------------------------------------------------------------------------------------------------------------------------------------------------------------------------------------------------------------------------------------------------------------------------------------------------------------------------------------------------------------------------------------------------------------------------------------------------------------------------------------------------------------------------------------------------------------------------------------------------------------------------------------------------------------------------------------------------------------------------------------------------------------------------------------------------------------------------------------------------------------------------------------------------------------------------------------------------------------------------------------------------------------------------------------------------------|-------------------------------------------------|----------------------------------------------------------------------------------------------|-------------------------------------------------------------------|---------------------------------------------------------------------|
| 9:00AM -<br>9:30AM -<br>0:00AM - | Differential Geometry<br>Alessandro Zampini<br>9:00AM-11:00AM<br>Aula 1                                                                                                                                                                                                                                                                                                                                                                                                                                                                                                                                                                                                                                                                                                                                                                                                                                                                                                                                                                                                                                                                                                                                                                                                                                                                                                                                                                                                                                                                                                                                                                                                                                                                                                                                                                                                                                                                                                                                                                                                                                                        |                                                 | Numetical Methods for<br>Complex Systems<br>Constantinos Siettos<br>9:00AM-11:00AM<br>Aula 1 | Modelling Complex Systems Mario di Bernardo 9:00AM-11:00AM Aula 1 | Modelling Complex Systems  Mario di Bernardo 9:00AM-11:00AM  Aula 1 |
| 0:30AM -                         |                                                                                                                                                                                                                                                                                                                                                                                                                                                                                                                                                                                                                                                                                                                                                                                                                                                                                                                                                                                                                                                                                                                                                                                                                                                                                                                                                                                                                                                                                                                                                                                                                                                                                                                                                                                                                                                                                                                                                                                                                                                                                                                                |                                                 |                                                                                              |                                                                   |                                                                     |
| 1:00AM -                         |                                                                                                                                                                                                                                                                                                                                                                                                                                                                                                                                                                                                                                                                                                                                                                                                                                                                                                                                                                                                                                                                                                                                                                                                                                                                                                                                                                                                                                                                                                                                                                                                                                                                                                                                                                                                                                                                                                                                                                                                                                                                                                                                | Introduction to General<br>Relativity           | Differential Geometry<br>Alessandro Zampini                                                  | Introduction to General<br>Relativity<br>Salvatore Capozziello    | Numetical Methods for<br>Complex Systems<br>Constantinos Siettos    |
| 2:00PM <b>–</b>                  |                                                                                                                                                                                                                                                                                                                                                                                                                                                                                                                                                                                                                                                                                                                                                                                                                                                                                                                                                                                                                                                                                                                                                                                                                                                                                                                                                                                                                                                                                                                                                                                                                                                                                                                                                                                                                                                                                                                                                                                                                                                                                                                                | 11:00AM-1:00PM<br>Aula 1                        | 11:00AM-1:00PM<br>Aula 1                                                                     | 11:00AM-1:00PM<br>Aula 1                                          | 11:00AM-1:00PM<br>Aula 1                                            |
| 2:30PM -                         |                                                                                                                                                                                                                                                                                                                                                                                                                                                                                                                                                                                                                                                                                                                                                                                                                                                                                                                                                                                                                                                                                                                                                                                                                                                                                                                                                                                                                                                                                                                                                                                                                                                                                                                                                                                                                                                                                                                                                                                                                                                                                                                                | -                                               |                                                                                              |                                                                   |                                                                     |
| 1:00PM -                         |                                                                                                                                                                                                                                                                                                                                                                                                                                                                                                                                                                                                                                                                                                                                                                                                                                                                                                                                                                                                                                                                                                                                                                                                                                                                                                                                                                                                                                                                                                                                                                                                                                                                                                                                                                                                                                                                                                                                                                                                                                                                                                                                |                                                 | <u> </u>                                                                                     |                                                                   | 3                                                                   |
| 1:30PM -                         |                                                                                                                                                                                                                                                                                                                                                                                                                                                                                                                                                                                                                                                                                                                                                                                                                                                                                                                                                                                                                                                                                                                                                                                                                                                                                                                                                                                                                                                                                                                                                                                                                                                                                                                                                                                                                                                                                                                                                                                                                                                                                                                                |                                                 |                                                                                              |                                                                   |                                                                     |
| 2:00PM -                         | Dynamics of Network<br>Systems in Science and                                                                                                                                                                                                                                                                                                                                                                                                                                                                                                                                                                                                                                                                                                                                                                                                                                                                                                                                                                                                                                                                                                                                                                                                                                                                                                                                                                                                                                                                                                                                                                                                                                                                                                                                                                                                                                                                                                                                                                                                                                                                                  | Dynamics of Network<br>Systems in Science and   | Dynamics of Network<br>Systems in Science and                                                | SSM Colloquia<br>2:00PM-3:30PM                                    |                                                                     |
| 2:30PM -<br>3:00PM -             | Technology Francesco Bullo 2:00PM-4:30PM Aula 4                                                                                                                                                                                                                                                                                                                                                                                                                                                                                                                                                                                                                                                                                                                                                                                                                                                                                                                                                                                                                                                                                                                                                                                                                                                                                                                                                                                                                                                                                                                                                                                                                                                                                                                                                                                                                                                                                                                                                                                                                                                                                | Technology Francesco Bullo 2:00PM-4:30PM Aula 4 | Technology Francesco Bullo 2:00PM-4:30PM Aula 4                                              |                                                                   |                                                                     |
| 3:30PM -                         | , and the second | Politic Fig.                                    | Partie 1                                                                                     |                                                                   |                                                                     |
| 4:00PM -                         |                                                                                                                                                                                                                                                                                                                                                                                                                                                                                                                                                                                                                                                                                                                                                                                                                                                                                                                                                                                                                                                                                                                                                                                                                                                                                                                                                                                                                                                                                                                                                                                                                                                                                                                                                                                                                                                                                                                                                                                                                                                                                                                                |                                                 |                                                                                              |                                                                   |                                                                     |
| 4:30PM -                         |                                                                                                                                                                                                                                                                                                                                                                                                                                                                                                                                                                                                                                                                                                                                                                                                                                                                                                                                                                                                                                                                                                                                                                                                                                                                                                                                                                                                                                                                                                                                                                                                                                                                                                                                                                                                                                                                                                                                                                                                                                                                                                                                | 1                                               |                                                                                              |                                                                   |                                                                     |