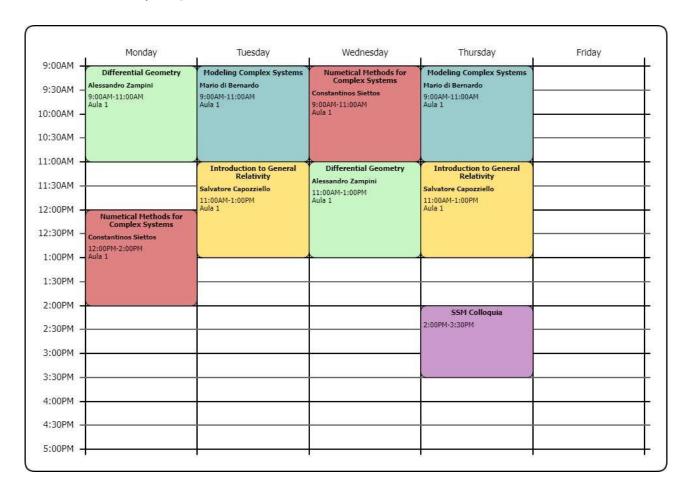

| 1                                               |                                                                                              |                                                                   |                                                                     |



## Timetable: 29th-3rd December 2021





### Timetable: 6th-10th December 2021





## Timetable: 13th-17th December 2021