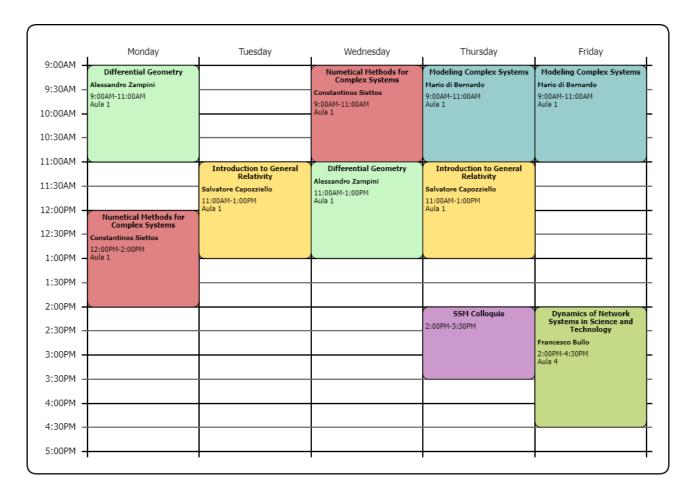

# Timetable: 8th-12th November 2021

|                      | Monday                                                                  | Tuesday                          | Wednesday                                                                          | Thursday                                                         | Friday                                                            |
|----------------------|-------------------------------------------------------------------------|----------------------------------|------------------------------------------------------------------------------------|------------------------------------------------------------------|-------------------------------------------------------------------|
| 9:00AM -<br>9:30AM - | Differential Geometry<br>Alessandro Zampini<br>9:00AM-11:00AM<br>Aula 1 |                                  | Numetical Methods for<br>Complex Systems<br>Constantinos Siettos<br>9:00AM-11:00AM | Modeling Complex Systems Mario di Bernardo 9:00AM-11:00AM Aula 1 | Modeling Complex Systems  Mario di Bernardo 9:00AM-11:00AM Auia 1 |
| - MA00:0             |                                                                         |                                  | Aula 1                                                                             |                                                                  |                                                                   |
| 0:30AM -             | -                                                                       | 1                                | *                                                                                  |                                                                  |                                                                   |
| 1:00AM -             |                                                                         | Introduction to General          | Differential Geometry                                                              | Introduction to General                                          | 4                                                                 |
| 1:30AM -             |                                                                         | Relativity Salvatore Capozziello | Alessandro Zampini<br>11:00AM-1:00PM                                               | Relativity Salvatore Capozziello                                 |                                                                   |
| 2:00PM -             | Numetical Methods for                                                   | 11:00AM-1:00PM<br>Aula 1         | Aula 1                                                                             | 11:00AM-1:00PM<br>Aula 1                                         |                                                                   |
| 2:30PM -             | Complex Systems Constantinos Siettos                                    |                                  |                                                                                    |                                                                  |                                                                   |
| 1:00PM -             | 12:00PM-2:00PM<br>Aula 1                                                |                                  |                                                                                    |                                                                  |                                                                   |
| 1:30PM -             |                                                                         |                                  |                                                                                    |                                                                  |                                                                   |
| 2:00PM -             | e                                                                       |                                  |                                                                                    |                                                                  |                                                                   |
| 2:30PM -             |                                                                         |                                  |                                                                                    | SSM Colloquia<br>2:00PM-3:30PM                                   |                                                                   |
| 3:00PM -             |                                                                         |                                  |                                                                                    |                                                                  |                                                                   |
|                      |                                                                         |                                  |                                                                                    |                                                                  |                                                                   |
| 3:30PM -             | İ                                                                       |                                  |                                                                                    |                                                                  |                                                                   |
| 4:00PM -             |                                                                         |                                  |                                                                                    |                                                                  |                                                                   |
| 4:30PM -             |                                                                         |                                  |                                                                                    |                                                                  |                                                                   |
| 5:00PM -             |                                                                         | 1                                |                                                                                    | 1                                                                |                                                                   |