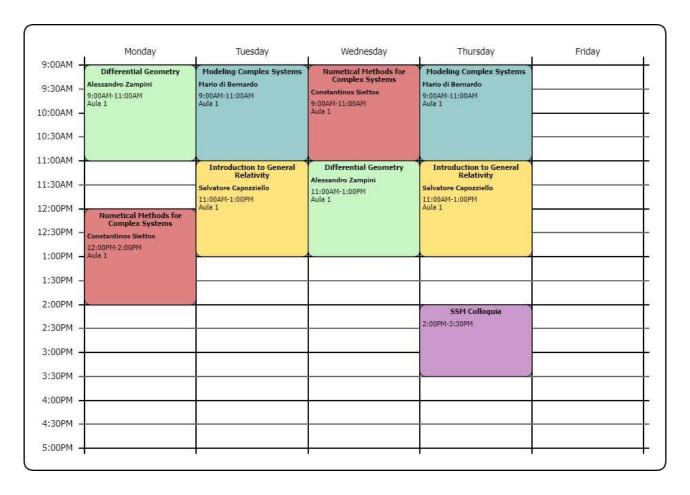

| 1                                               |                                                                                              |                                                                   |                                                                     |



## Timetable: 29th-3rd December 2021





### Timetable: 6th-10th December 2021





## Timetable: 13th-17th December 2021